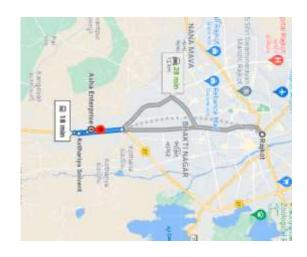

#### **PLANT LOCATION**

#### Address:

#### **Asha Enterprise**

SR No. 19, Plot No. 40, Vavdi Industrial Area, B/H Poonam Dumper, Nr. Tata Showroom, Gondal Highway, Vavdi, Rajkot, Gujarat 360004

- Only 12 Km away from center of city Rajkot.
- Asha Enterprise is in Fairly well developed "VAVDI" Industrial Area
- Approx. 41.5 Km from Rajkot Greenfield International Airport (1 hr)