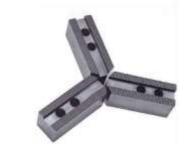

#### **❖** Soft Jaws

- Jaws for Hydraulic chucks
  - 1.5 X 60° (STD)
  - 3.0 X 60° (STD)
  - 1/16 inch X 90 ° (STD)
  - 3/32 inch X 90 ° (STD)
- Jaws (extra width type)
- Jaws (extra length type)
- Jaws (Special L-type) (external clamping)
- Jaws (Special L-type) (Internal clamping)
- **Aluminum Chuck Jaws**
- **❖** Steel Pie Jaws
- **\*** Tongue & Groove Jaws
- **❖** Jaw T nuts
- **CNC** Boring tool Holder
- Hard Jaws