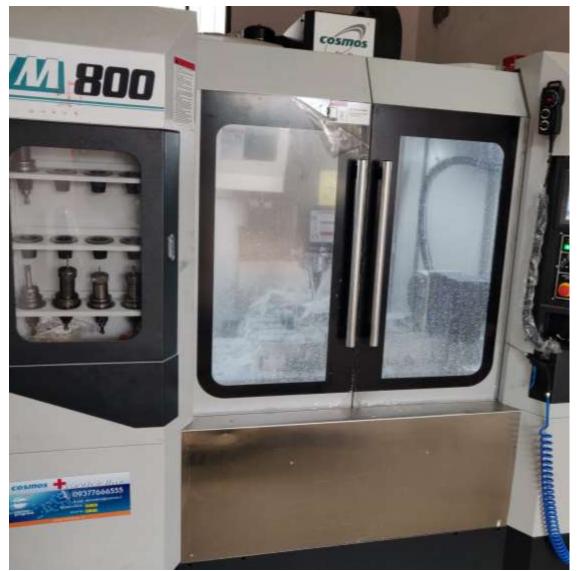

# Our machine capabilities: VMC (Vertical Milling center) Machines

## Machining range and capacities

|     | Machine make | X (mm) | Y (mm) | Z (mm) | Rotary dia (mm) |
|-----|--------------|--------|--------|--------|-----------------|
| VMC | COSMOS       | 800    | 500    | 500    | 200             |
|     | Jyoti        | 800    | 500    | 500    | -               |
|     | Ensu         | 550    | 400    | 500    | -               |
|     | LMW          | 550    | 400    | 400    | -               |
|     | Jyoti        | 400    | 300    | 400    | -               |
|     | Jyoti        | 500    | 400    | 500    | -               |
| CNC | Mc power     | 200    | -      | 250    | -               |
|     | Jyoti        | 300    | -      | 400    | -               |