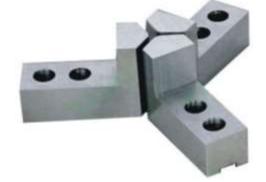

#### **❖** Soft Jaws

- Jaws for Hydraulic chucks
  - 1.5 X 60° (STD)
  - 3.0 X 60° (STD)
  - 1/16 inch X 90 ° (STD)
  - 3/32 inch X 90 ° (STD)
- Jaws (extra width type)
- Jaws (extra length type)
- Jaws (Special L-type) (external clamping)
- Jaws (Special L-type) (Internal clamping)
- **Aluminum Chuck Jaws**
- **❖** Steel Pie Jaws
- **\*** Tongue & Groove Jaws
- **❖** Jaw T nuts
- **CNC** Boring tool Holder
- Hard Jaws