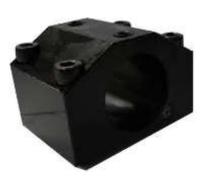

#### **❖** Soft Jaws

- Jaws for Hydraulic chucks
  - 1.5 X 60° (STD)
  - 3.0 X 60° (STD)
  - 1/16 inch X 90 ° (STD)
  - 3/32 inch X 90 ° (STD)
- Jaws (extra width type)
- Jaws (extra length type)
- Jaws (Special L-type) (external clamping)
- Jaws (Special L-type) (Internal clamping)
- **Aluminum Chuck Jaws**
- **❖** Steel Pie Jaws
- **\*** Tongue & Groove Jaws
- **❖** Jaw T nuts
- **CNC** Boring tool Holder
- Hard Jaws